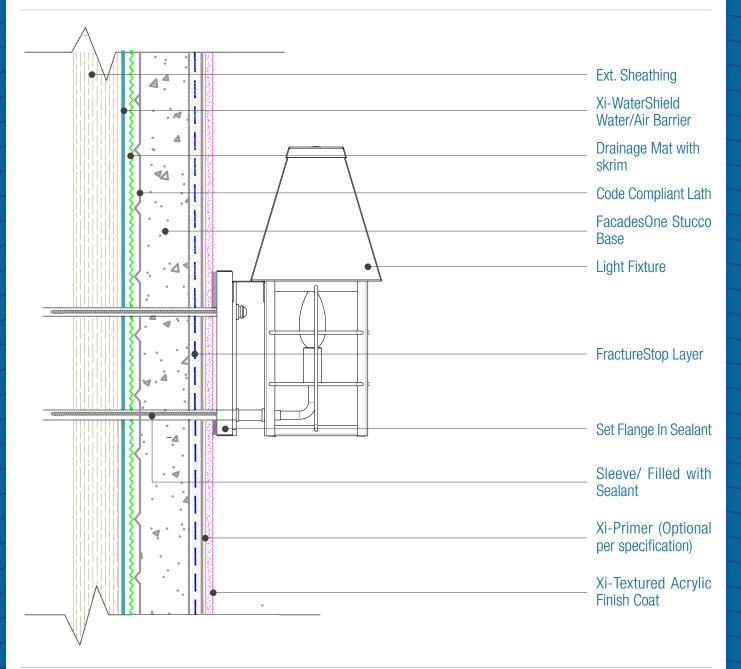

## FacadesOne IronClad Assembly Fixture Attachment

Date. 06-15-2021 | Detail. F1IC.V.3 v1

## NOTES:

1. FXI WaterShield transition and accessory products and installation can be found in the project specifications, product datasheets and the WaterShield Details. 2. Attach penetrations to structural member.